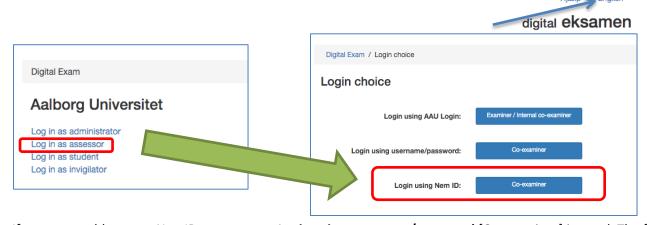

## Login to Digital Exam – External co-examiner

Login to Digital Exam via <a href="https://www.digitaleksamen.aau.dk">www.digitaleksamen.aau.dk</a> – Change the language of the system to English in the upper right corner.

Choose Log in as assessor, and afterwards Login using NemID [Co-examiner].

The option Login using username/password [Co-examiner] is by default only to be used by external co-examiners, who do not have a Danish cpr.no., and thus no NemID.

If you are unable to use NemID, you can use **Login using username/password** [Co-examiner] instead. The first time you login this way, you have to choose "New password", and enter your email address. Please note that this requires that the study secretary has registered your cell phone no. since you will receive a text message with a PIN code when you follow the instructions.