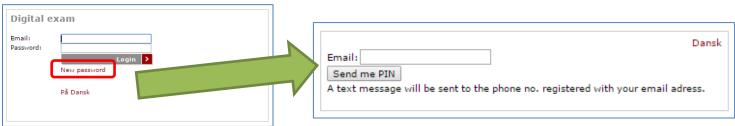

If you are unable to use NemID, you can use **Login using username/password** [Co-examiner] instead. The first time you login this way, you have to choose "New password", and enter your email address. Please note that this requires that the study secretary has registered your cell phone no. since you will receive a text message with a PIN code when you follow the instructions.