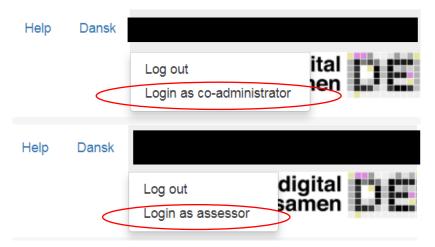

### When logged in, you can change your role:

### Please note:

- As co-administrator, you must be aware that you can accidentally 'lock yourself out', when attempting to remove yourself as administrator for the exam. However, you will be warned prior to this action.
- o Under 'Exam data', you can edit at the same level as your exam administrator.